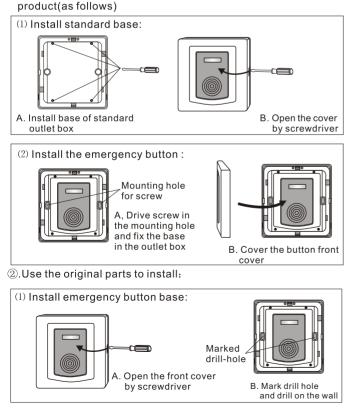

# 4.Installation

For the size of location hole are compatible with

standard outlet box, there're two installing ways for your choice ①.Choose standard outlet box and we provide two screws with the