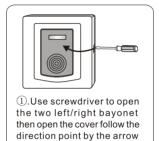

## 6.Change batteries

2). Drive out these four screws then change batteries, please pay attention to the positive and negative.