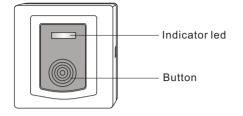

# PS-1613 Wireless Panic Switch (Emergency Switch)

# 1.Product appearance



## 2.Function

The emergency button is our latest R&D product, unique appearance design, ultra-thin and easy to install. Adopt wireless transmission and also wire available. No current consumption in quiescent condition, this extend the work time of the battery. The size of location hole is compatible with standard outlet box which sells on the market. So it fits more users.

## 3. Technical parameter

Working voltage:3V(model:CR2032) Working current: below 25mA Wireless transmit distance:30m (open area) Dimension : (L\*W\*H) (85cm\*85cm\*15cm)

# 4.Installation

For the size of location hole are compatible with

standard outlet box, there're two installing ways for your choice ①.Choose standard outlet box and we provide two screws with the





# 5.Usage Method

#### 1. Wireless

Coding