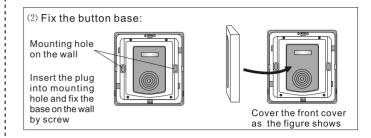

# 4.Installation

For the size of location hole are compatible with

standard outlet box, there're two installing ways for your choice ①.Choose standard outlet box and we provide two screws with the